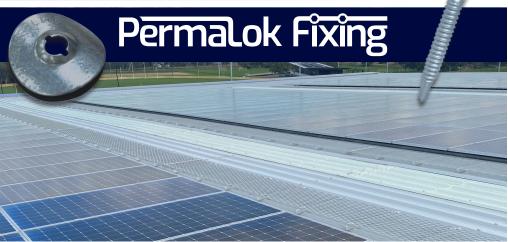

**Patented Fixing Washer:** Ampelite has patented their unique steel fixing washer, combined with an EPDM seal and self-cutting and oversizing fixing screw known as PermaLok Fixing. Unlike plastic seal screws, this patented steel washer will not breakdown allowing water ingress. These washers are essential in upholding the warranty's validity.