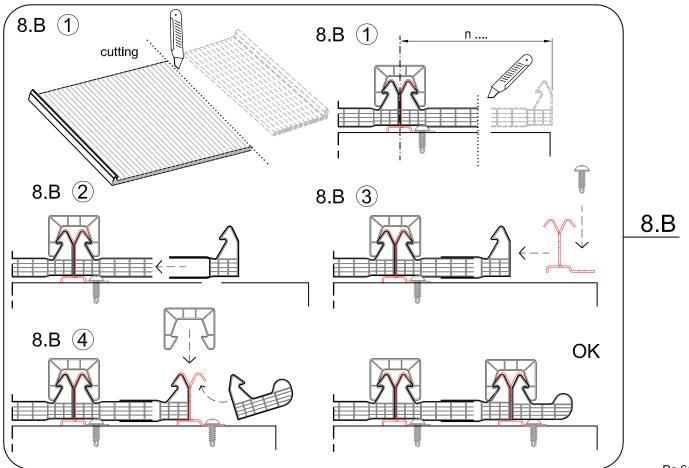

### CARE OF THE PRODUCT:

POLYCARBONATE SUFFERS THE CHEMICAL AGGRESSION OF CERTAIN PRODUCTS SO:

ACCESSORIES

AMPELITE PolyRib SHEET

FASTENING CLAMP IN STAINLESS STEEL

POLYCARBONATE CLOSING CAP

POLYCARBONATE JOINING STRIP

POLYCARBONATE EDGE CLOSURE

POLYCARBONATE END STRIP

TOP & BOTTOM CLOSING CHANNEL IN ANODISED ALUMINIUM

**BREATHER TAPE** 

**SEALING TAPE** 

Ampelite PolyRib Installation Guide September 2014

Ampelite PolyRib
Installation Guide
September 2014