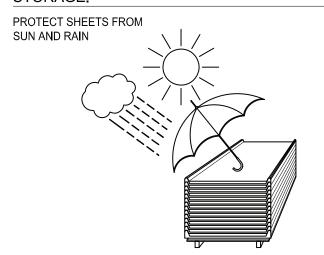

629

| VIC & TAS | Tel 03 8710 9110 | Fax 03 9794 0710 | NSW & ACT | Tel 02 9625 7200    | Fax 02 9625 7211 |
|-----------|------------------|------------------|-----------|---------------------|------------------|
| QLD       | Tel 07 3382 8300 | Fax 07 3200 8703 | Nth QLD   | Tel 07 4774 5007    | Fax 07 4774 7898 |
| SA & NT   | Tel 08 8260 7391 | Fax 08 8260 7397 | WA        | Tel 08 9302 6833    | Fax 08 9302 6855 |
| NZ        | Tel 09 634 5366  | Fax 09 622 2060  |           | www.ampelite.com.au |                  |
|           |                  |                  |           |                     |                  |





## **BEFORE STARTING:**

Ampelite PolyRib
Installation Guide
September 2014

## PROTECT SIDE:

AMPELITE POlyRib IS UV PROTECTED ON BOTH SIDES



### STORAGE:



## SAFETY:

IT IS FORBIDDEN TO WALK ON AMPELITE POLYCARBONATE SHEETS

DO NOT WALK ON SHEETS BEFORE AND AFTER THE INSTALLATION

DURING THE INSTALLATION USE ALL SAFETY DEVICES PROVIDED BY LAWS IN FORCE



### CARE OF THE PRODUCT:

POLYCARBONATE SUFFERS THE CHEMICAL AGGRESSION OF CERTAIN PRODUCTS SO:



ACCESSORIES



AMPELITE PolyRib SHEET



FASTENING CLAMP IN STAINLESS STEEL



POLYCARBONATE CLOSING CAP



POLYCARBONATE JOINING STRIP



POLYCARBONATE EDGE CLOSURE



POLYCARBONATE END STRIP



TOP & BOTTOM CLOSING CHANNEL IN ANODISED ALUMINIUM



**BREATHER TAPE** 



**SEALING TAPE** 



Ampelite PolyRib Installation Guide September 2014



















Ampelite PolyRib
Installation Guide
September 2014