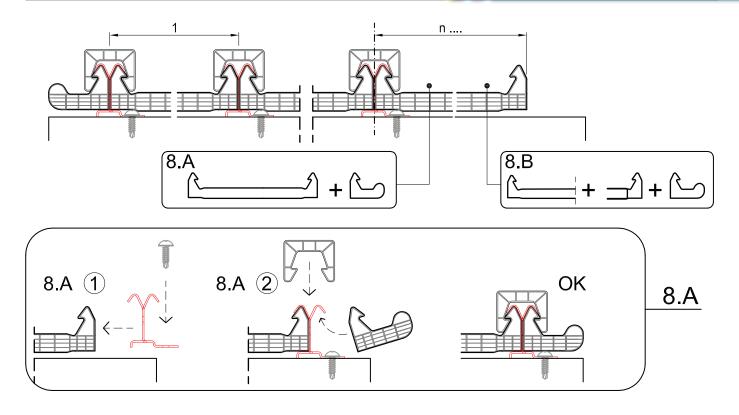

### CARE OF THE PRODUCT:

POLYCARBONATE SUFFERS THE CHEMICAL AGGRESSION OF CERTAIN PRODUCTS SO:

ACCESSORIES

AMPELITE PolyRib SHEET

FASTENING CLAMP IN STAINLESS STEEL

POLYCARBONATE CLOSING CAP

POLYCARBONATE JOINING STRIP

POLYCARBONATE EDGE CLOSURE

POLYCARBONATE END STRIP

TOP & BOTTOM CLOSING CHANNEL IN ANODISED ALUMINIUM

**BREATHER TAPE** 

**SEALING TAPE** 

Ampelite PolyRib Installation Guide September 2014

Ampelite PolyRib
Installation Guide
September 2014