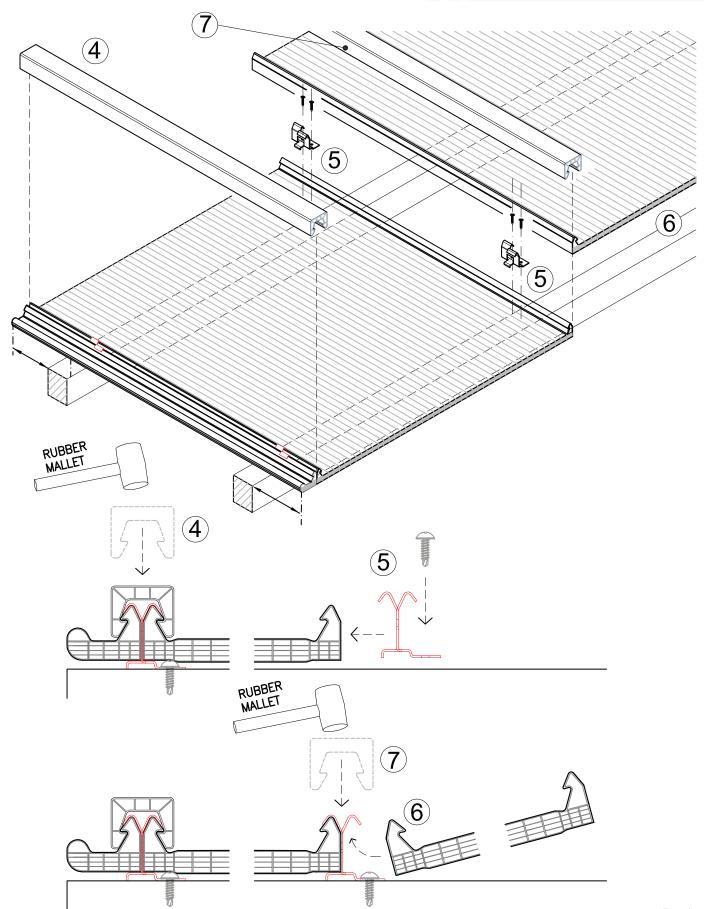

### CARE OF THE PRODUCT:

POLYCARBONATE SUFFERS THE CHEMICAL AGGRESSION OF CERTAIN PRODUCTS SO:

ACCESSORIES

AMPELITE PolyRib SHEET

FASTENING CLAMP IN STAINLESS STEEL

POLYCARBONATE CLOSING CAP

POLYCARBONATE JOINING STRIP

POLYCARBONATE EDGE CLOSURE

POLYCARBONATE END STRIP

TOP & BOTTOM CLOSING CHANNEL IN ANODISED ALUMINIUM

**BREATHER TAPE** 

**SEALING TAPE** 

Ampelite PolyRib Installation Guide September 2014

Ampelite PolyRib
Installation Guide
September 2014