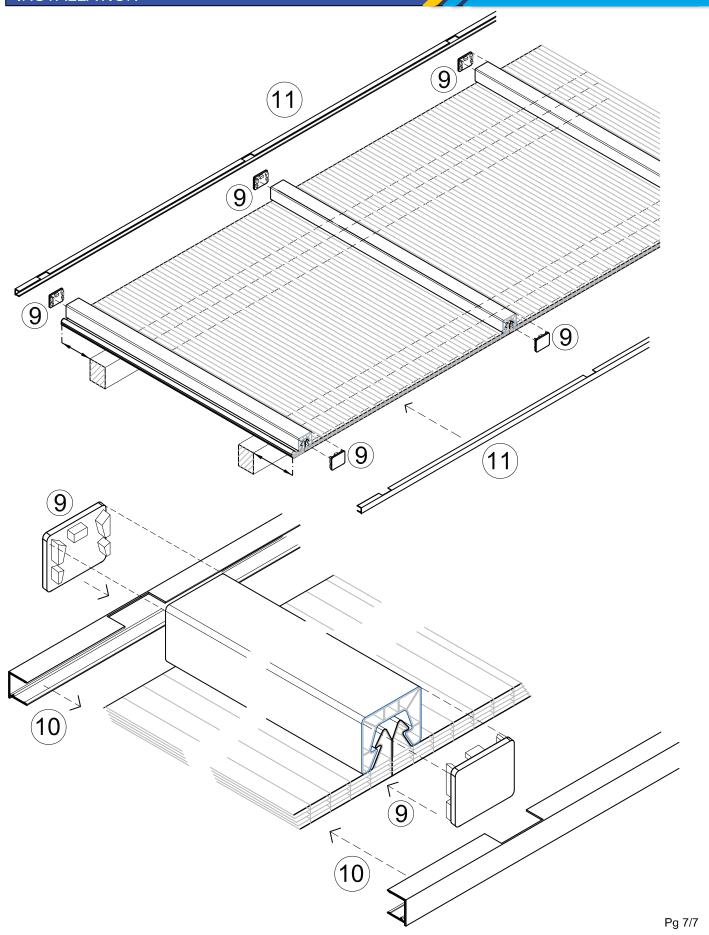

### CARE OF THE PRODUCT:

POLYCARBONATE SUFFERS THE CHEMICAL AGGRESSION OF CERTAIN PRODUCTS SO:

ACCESSORIES

AMPELITE PolyRib SHEET

FASTENING CLAMP IN STAINLESS STEEL

POLYCARBONATE CLOSING CAP

POLYCARBONATE JOINING STRIP

POLYCARBONATE EDGE CLOSURE

POLYCARBONATE END STRIP

TOP & BOTTOM CLOSING CHANNEL IN ANODISED ALUMINIUM

**BREATHER TAPE** 

**SEALING TAPE** 

Ampelite PolyRib Installation Guide September 2014

Ampelite PolyRib
Installation Guide
September 2014