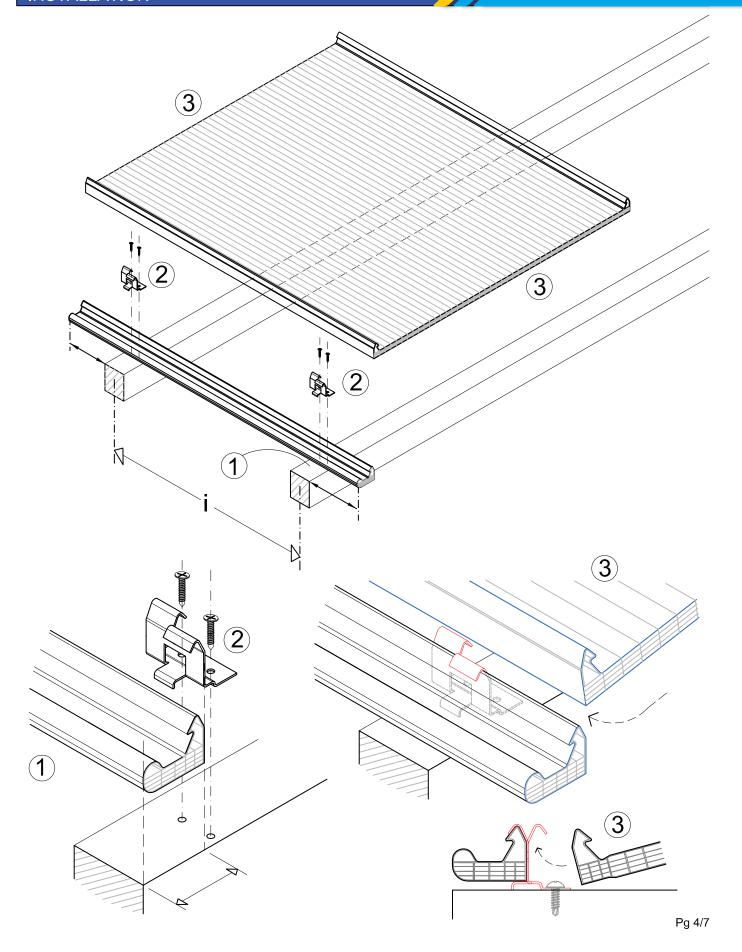

### CARE OF THE PRODUCT:

POLYCARBONATE SUFFERS THE CHEMICAL AGGRESSION OF CERTAIN PRODUCTS SO:

ACCESSORIES

AMPELITE PolyRib SHEET

FASTENING CLAMP IN STAINLESS STEEL

POLYCARBONATE CLOSING CAP

POLYCARBONATE JOINING STRIP

POLYCARBONATE EDGE CLOSURE

POLYCARBONATE END STRIP

TOP & BOTTOM CLOSING CHANNEL IN ANODISED ALUMINIUM

**BREATHER TAPE** 

**SEALING TAPE** 

Ampelite PolyRib Installation Guide September 2014

Ampelite PolyRib
Installation Guide
September 2014