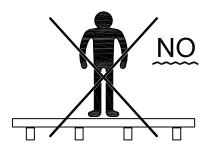

## SAFETY:

IT IS FORBIDDEN TO WALK ON AMPELITE POLYCARBONATE SHEETS

DO NOT WALK ON SHEETS BEFORE AND AFTER THE INSTALLATION

DURING THE INSTALLATION USE ALL SAFETY DEVICES PROVIDED BY LAWS IN FORCE